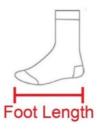

#### **ACS (Independent) Socks Size Chart**

| Sock Size* | Foot Length (cm) |  |  |
|------------|------------------|--|--|
| S          | 19               |  |  |
| M          | 20               |  |  |
| L          | 21               |  |  |
| XL         | 22               |  |  |
| XXL        | 23               |  |  |

#### \*Measurement in centimeters

\* Mass product dimensions will fall within the tolerance level of +/-1.0 cm