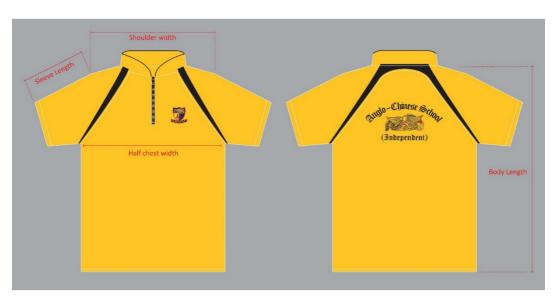

#### ACS (Independent) Corporate T-shirt Size Chart

| Size* (In | ches)               | XS   | S    | M    | L    | XL   | 2XL  |
|-----------|---------------------|------|------|------|------|------|------|
|           | Half Chest<br>Width | 18   | 19   | 20   | 21   | 22   | 23   |
| Unisex    | Body<br>Length      | 25   | 26   | 27   | 28   | 29   | 30   |
| Cutting   | Shoulder<br>Width   | 16.5 | 17.5 | 18.5 | 19.5 | 20.5 | 21.5 |
|           | Sleeve<br>Length    | 7.5  | 8    | 8.5  | 9    | 9.5  | 10   |

- \* Measurement in inches
- \* Mass product dimensions will fall within the tolerance level of +/- 0.5 inches