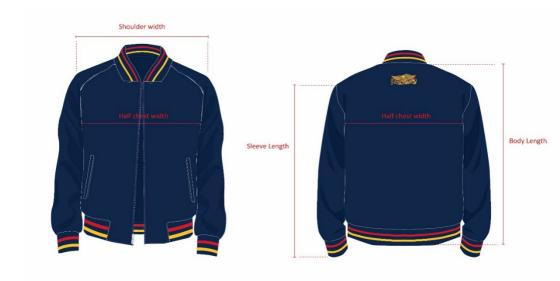

#### **ACS (Independent) Sports Jacket Size Chart**

| Size* (cm) | XS   | S  | М    | L  | XL   | XXL |
|------------|------|----|------|----|------|-----|
| Half Chest | 49.5 | 52 | 54.5 | 57 | 59.5 | 62  |
| Width      |      |    |      |    |      |     |
| Body       | 62.5 | 65 | 67.5 | 70 | 72.5 | 75  |
| Length     |      |    |      |    |      |     |
| Sleeve     | 57   | 59 | 61   | 63 | 65   | 67  |
| Length     |      |    |      |    |      |     |
| Shoulder   | 43   | 45 | 47   | 49 | 51   | 53  |
| Width      |      |    |      |    |      |     |

- \* Measurement in centimeters
- \* Mass product dimensions will fall within the tolerance level of +/-1.5cm